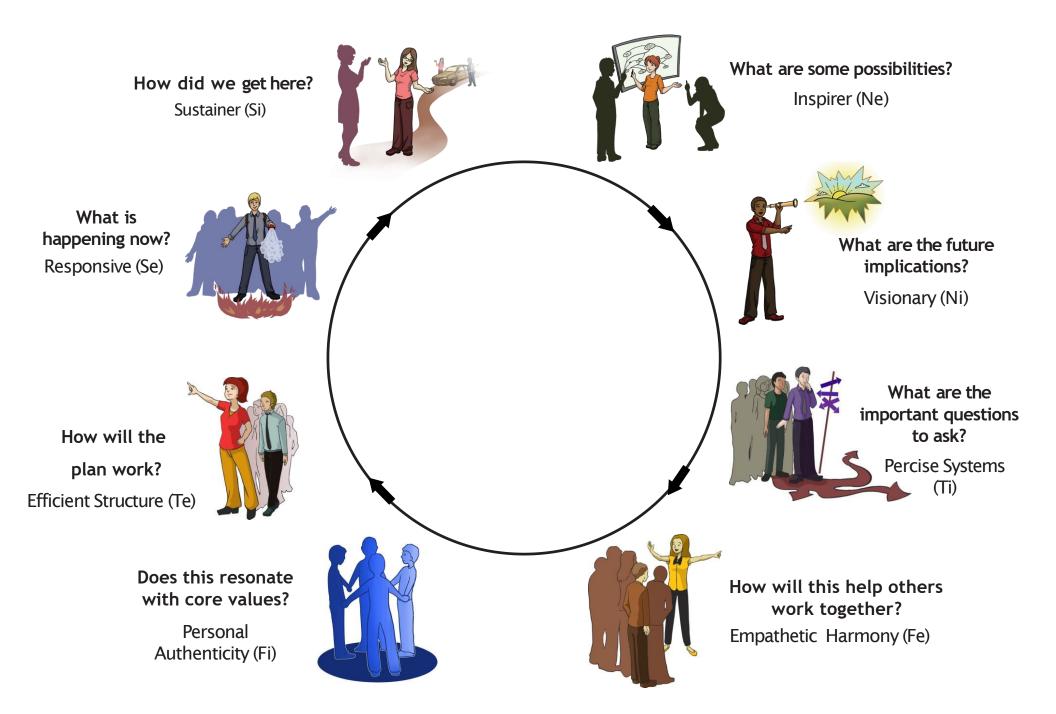

#### Leadership Styles Decision-Making Wheel

#### Leadership Styles Decision-Making Wheel

Leadership Styles, Acting on Informed Decisions with Your Cast of Characters